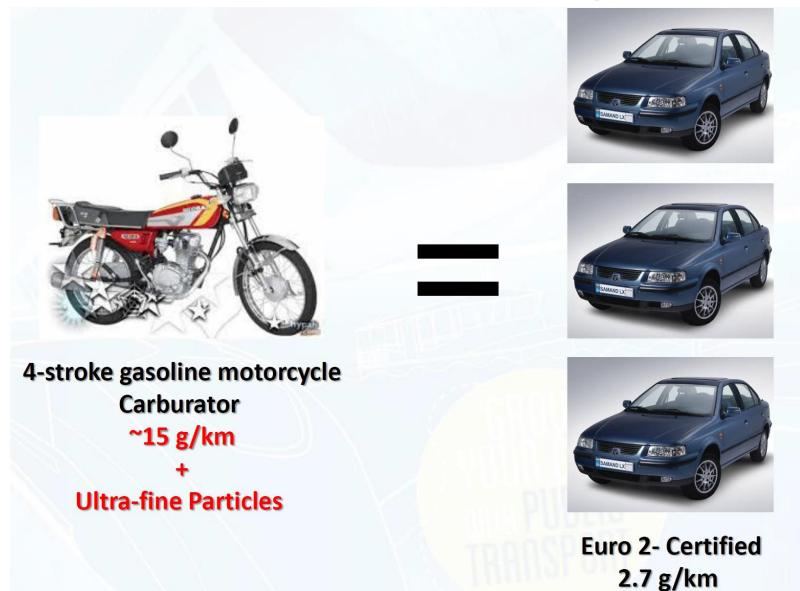

# Gasoline 4-stroke motorcycles (carburetor) more than a million in the city!

### **Summary of causes and sources**

- Large fleet of old vehicles with carburetor
  - The legal age of the vehicle is 20, injectors were introduced 10 years ago
- Lots of 4-stroke gasoline motorcycles, carburetor, low qualities, no emission control, ...
  - Means of transportation of people and goods at city center
- Diesel vehicles (only heavy and semi-heavy) with no filters
- Weak I/M program that does not identify poisoned or destroyed or removed catalytic converters from Euro-2 certified fleet