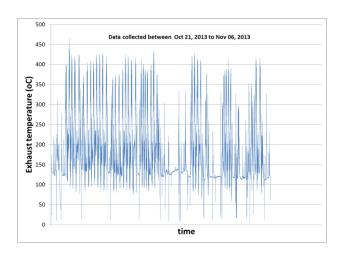

## **Cycle measurements**

### General

- More than 3000 diesel buses in Tehran without any filter (the rest of the fleet is CNG-fueled)
- We started about 1.5 years ago to investigate the possibilities
- The issues are diesel fuel quality, high ash content lubricating oil, and low exhaust temperature cycles
- In March 2014, a legislation was approved by the cabinet that mandates using DPF on all imported and domestically produced diesel vehicle starting March 2015