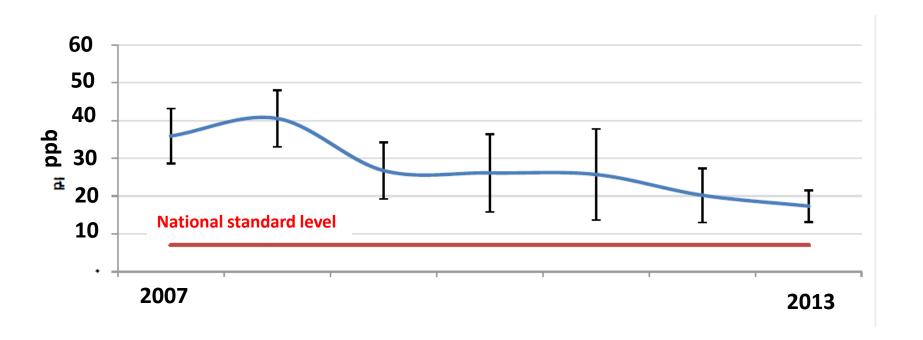

> 9 | 74°      | 74       | ۲۵         | 17               | ۱۸                                            | 19     | ۲٠<br>۲۷ | ۲۱<br>۲۸ | 77<br>79 | ۲۳               |  |
| 14                                                    | 10     | ۲۳         |          |          |          | ۲۷       |          |                           |          |                  |          | 74       | <u> ۲۵</u> |                  |                                               |        |          |          |          | ۲۳               |  |

### PM10 Annual average concentration over the past 7 years



#### PM10 annual average concentrations among various monitoring stations



### PM2.5 Annual average concentration over the past 7 years



### **SO2** Annual average concentration over the past 7 years



# Year 2013-2014 in a snapshot ...

- 44% of the days of the year were unhealthy and unhealthy to sensitive groups
- 160 days were unhealthy due to PM2.5
- During inversion period in the Winter 2013, a full month of unhealthy days happened
- Only 3 clean days

# Sources

# Tehran



# Tehran air pollution report



### **Sources in Tehran...**

## stationary sources (~30%) vs. mobile sources (~70%)























#### **Problem of the old fleet**



- ~ 4million gasoline passenger vehicles
- Only less than 60% Euro-2 certified
- Small share of Euro-3 and above

# Gasoline 4-stroke motorcycles (carburetor) more than a million in the city!



### **Summary of causes and sources**

- Large fleet of old vehicles with carburetor
  - The legal age of the vehicle is 20, injectors were i