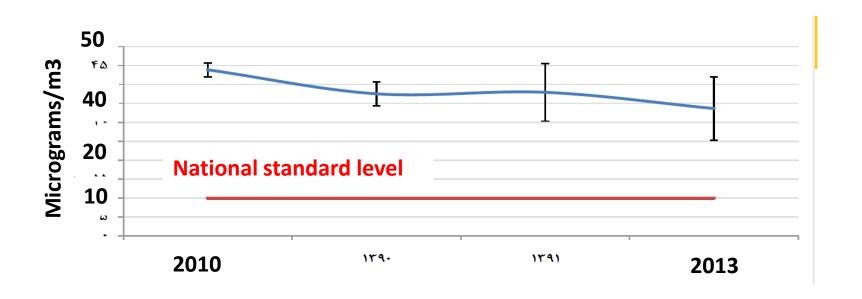

| 19       | ۲٠<br>۲۷                  | ۲۱<br>۲۸ | 77<br><b>7</b> 9 | 74°      | 74       | ۲۵         | 17               | ۱۸                                            | 19     | ۲٠<br>۲۷ | ۲۱<br>۲۸ | 77<br>79 | ۲۳               |  |
| 14                                                    | 10     | ۲۳         |          |          |          | ۲۷       |          |                           |          |                  |          | 74       | <u> ۲۵</u> |                  |                                               |        |          |          |          | ۲۳               |  |

### PM10 Annual average concentration over the past 7 years



#### PM10 annual average concentrations among various monitoring stations



### PM2.5 Annual average concentration over the past 7 years



### **SO2** Annual average concentration over the past 7 years



# Year 2013-2014 in a snapshot ...

- 44% of the days of the year were unhealthy and unhealthy to sensitive groups
- 160 days were unhealthy due to PM2.5
- During inversion period in the Winter 2013, a full month of unhealthy days happened
- Only 3 clean days

# Sources

# Tehran



# Tehran air pollution report



### **Sources in Tehran...**

## stationary sources (~30%) vs. mobile sources (~70%)























#### **Problem of the old fleet**



- ~ 4million gasoline passenger vehicles
- Only less than 60% Euro-2 certified
- Small share of Euro-3 and above

# Gasoline 4-stroke motorcycles (carburetor) more than a million in the city!



### **Summary of causes and sources**

- Large fleet of old vehicles with c