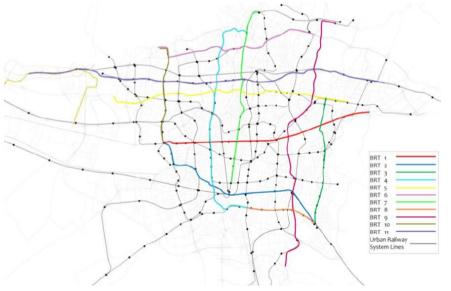

### The key is to develop clean and sustainable public transit

### General

- More than 3000 diesel buses in Tehran without any filter (the rest of the fleet is CNG-fueled)
- We started about 1.5 years ago to investigate the possibilities
- The issues are diesel fuel quality, high ash content lubricating oil, and low exhaust temperature cycles
- In March 2014, a legislation was approved by the cabinet that mandates using DPF on all imported and domestically produced diesel vehicle starting March 2015