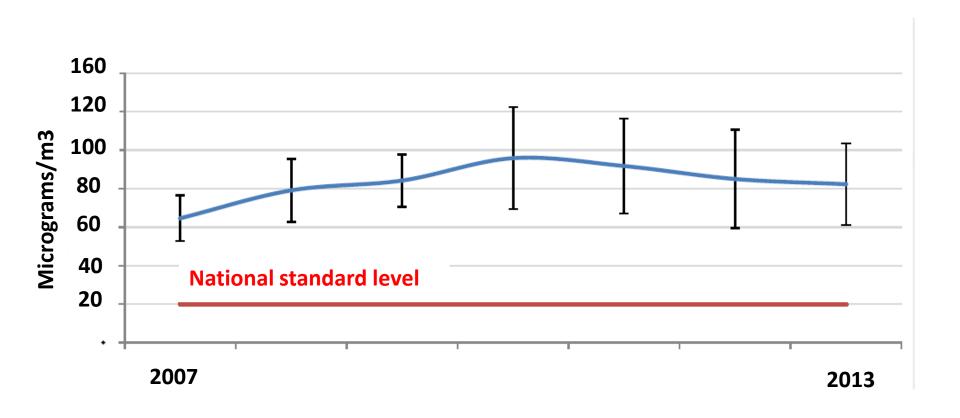

|  |
| 14                                                    | ۱۵     |            |          |          |          | ۲۷       | 19       | ۲٠<br>۲۷                  | ۲۱<br>۲۸ | 77<br><b>7</b> 9 | 74°      | 74       | ۲۵         | 17               | ۱۸                                            | 19     | ۲٠<br>۲۷ | ۲۱<br>۲۸ | 77<br>79 | ۲۳               |  |
| 14                                                    | 10     | ۲۳         |          |          |          | ۲۷       |          |                           |          |                  |          | 74       | <u> ۲۵</u> |                  |                                               |        |          |          |          | ۲۳               |  |

### PM10 Annual average concentration over the past 7 years



#### PM10 annual average concentrations among various monitoring stations



### PM2.5 Annual average concentration over the past 7 years



### **SO2** Annual average concentration over the past 7 years



# Year 2013-2014 in a snapshot ...

- 44% of the days of the year were unhealthy and unhealthy to sensitive groups
- 160 days were unhealthy due to PM2.5
- During inversion period in the Winter 2013, a full month of unhealthy days happened
- Only 3 clean days

# Sources

# Tehran



# Tehran air pollution report



### **Sources in Tehran...**

## stationary sources (~30%) vs. mobile sources (~70%)























#### **Problem of the old fleet**



- ~ 4million gasoline passenger vehicles
- Only less than 60% Euro-2 certified
- Small share of Euro-3 and above

# Gasoline 4-st