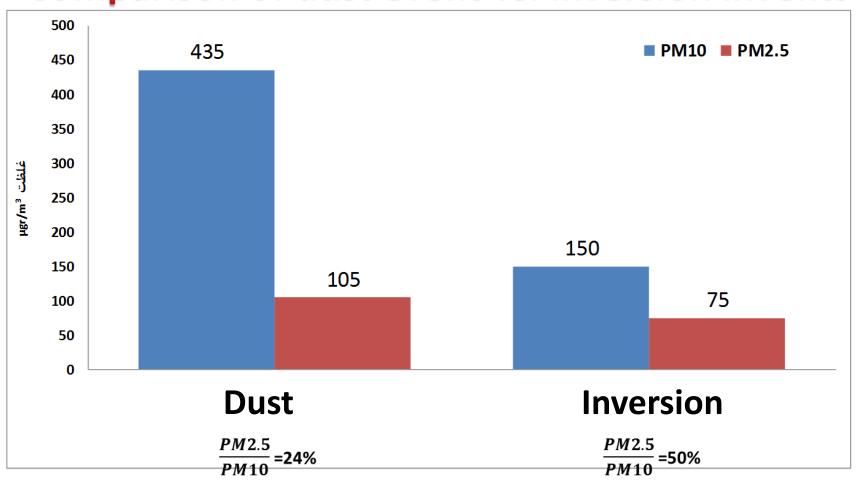

## Comparison of dust event vs. inversion invents

### Comparison of PM2.5/PM10 ratio of the period of 3 months