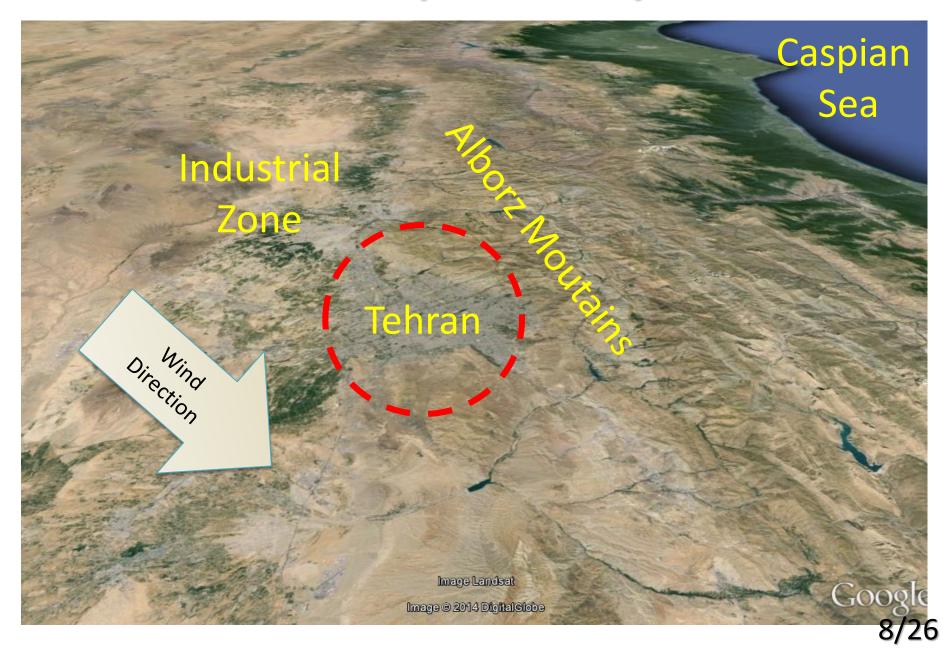

|          |                  |          | 74       | <u> ۲۵</u> |                  |                                               |        |          |          |          | ۲۳               |  |

### PM10 Annual average concentration over the past 7 years



#### PM10 annual average concentrations among various monitoring stations



### PM2.5 Annual average concentration over the past 7 years



### **SO2** Annual average concentration over the past 7 years



# Year 2013-2014 in a snapshot ...

- 44% of the days of the year were unhealthy and unhealthy to sensitive groups
- 160 days were unhealthy due to PM2.5
- During inversion period in the Winter 2013, a full month of unhealthy days happened
- Only 3 clean days

# Sources

# Tehran



# Tehran air pollution report



### **Sources in Tehran...**

## stationary sources (~30%) vs. mobile sources (~70%)























#### **Problem of the old fleet**



- ~ 4million gasoline passenger vehicles
- Only less than 60% Euro-2 certified
- Small share of Euro-3 and above

# Gasoline 4-stroke motorcycles (carburetor) more than a million in the city!



### **Summary of causes and sources**

- Large fleet of old vehicles with carburetor
  - The legal age of the vehicle is 20, injectors were introduced 10 years ago
- Lots of 4-stroke gasoline motorcycles, carburetor, low qualities, no emission control, ...
  - Means of transportation of people and goods at city center
- Diesel vehicles (only heavy and semi-heavy) with no filters
- Weak I/M program that does not identify poisoned or destroyed or removed c