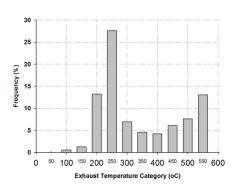

### General

- More than 3000 diesel buses in Tehran without any filter (the rest of the fleet is CNG-fueled)
- We started about 1.5 years ago to investigate the possibilities
- The issues are diesel fuel quality, high ash content lubricating oil, and low exhaust temperature cycles
- In March 2014, a legislation was approved by the cabinet that mandates using DPF on all imported and domestically produced diesel vehicle starting March 2015

## **Cycle measurements**