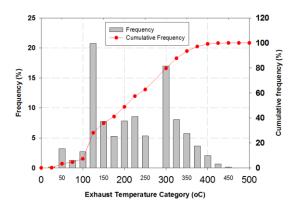

## **Cycle measurements**

### General

- More than 3000 diesel buses in Tehran without any filter (the rest of the fleet is CNG-fueled)
- We started about 1.5 years ago to investigate the possibilities
- The issues are diesel fuel quality, high ash content lubricating oil, and low exhaust temperature cycles
- In March 2014, a legislation was approved by the cabinet that mandates using DPF on all imported and domestically produced diesel vehicle starting March 2015