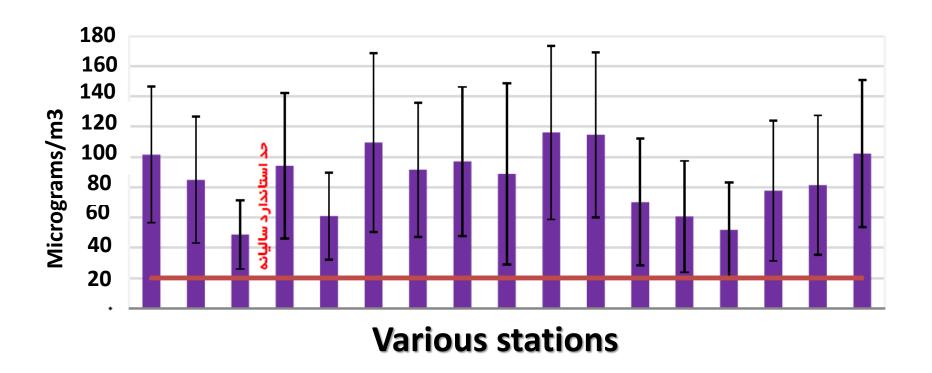

۱۵     |            |          |          |          | ۲۷       | 19       | ۲٠<br>۲۷                  | ۲۱<br>۲۸ | 77<br><b>7</b> 9 | 74°      | 74       | ۲۵         | 17               | ۱۸                                            | 19     | ۲٠<br>۲۷ | ۲۱<br>۲۸ | 77<br>79 | ۲۳               |  |
| 14                                                    | 10     | ۲۳         |          |          |          | ۲۷       |          |                           |          |                  |          | 74       | <u> ۲۵</u> |                  |                                               |        |          |          |          | ۲۳               |  |

### PM10 Annual average concentration over the past 7 years



#### PM10 annual average concentrations among various monitoring stations



### PM2.5 Annual average concentration over the past 7 years



### **SO2** Annual average concentration over the past 7 years



# Year 2013-2014 in a snapshot ...

- 44% of the days of the year were unhealthy and unhealthy to sensitive groups
- 160 days were unhealthy due to PM2.5
- During inversion period in the Winter 2013, a full month of unhealthy days happened
- Only 3 clean days

# Sources

# Tehran



# Tehran air pollution report



### **Sources in Tehran...**

## stationary sources (~30%) vs. mobile sources (~70%)























#### **Problem of the old fleet**



- ~ 4million gasoline passenger vehicles
- Only less than 60% Euro-2 certified
- Small share of Euro-3 and above

# Gasoline 4-stroke motorcycles (carburetor) more than a million in the city!



### **Summa