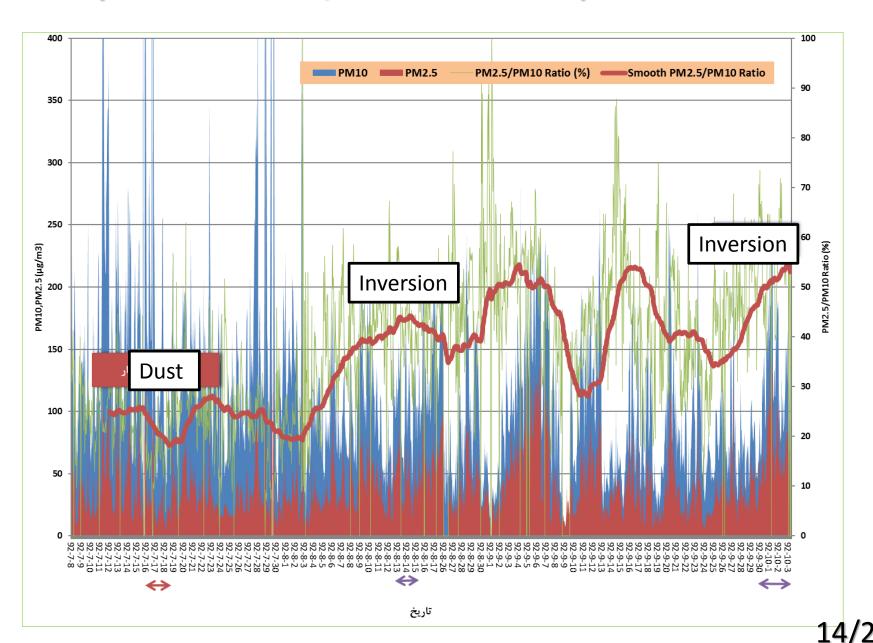

# Is it natural (dust) or synthetic (human made)?

## Comparison of dust event vs. inversion invents

### Comparison of PM2.5/PM10 ratio of the period of 3 months