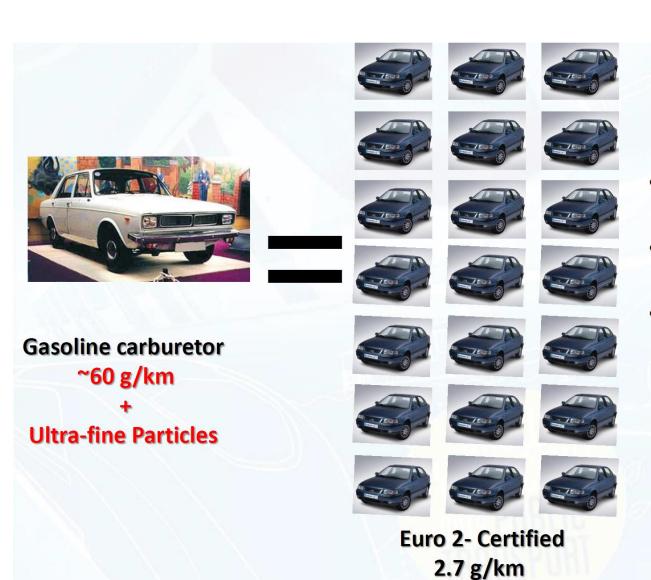

#### **Problem of the old fleet**

- ~ 4million gasoline passenger vehicles
- Only less than 60% Euro-2 certified
- Small share of Euro-3 and above

### **Summary of causes and sources**

- Large fleet of old vehicles with carburetor
  - The legal age of the vehicle is 20, injectors were introduced 10 years ago
- Lots of 4-stroke gasoline motorcycles, carburetor, low qualities, no emission control, ...
  - Means of transportation of people and goods at city center
- Diesel vehicles (only heavy and semi-heavy) with no filters
- Weak I/M program that does not identify poisoned or destroyed or removed catalytic converters from Euro-2 certified fleet