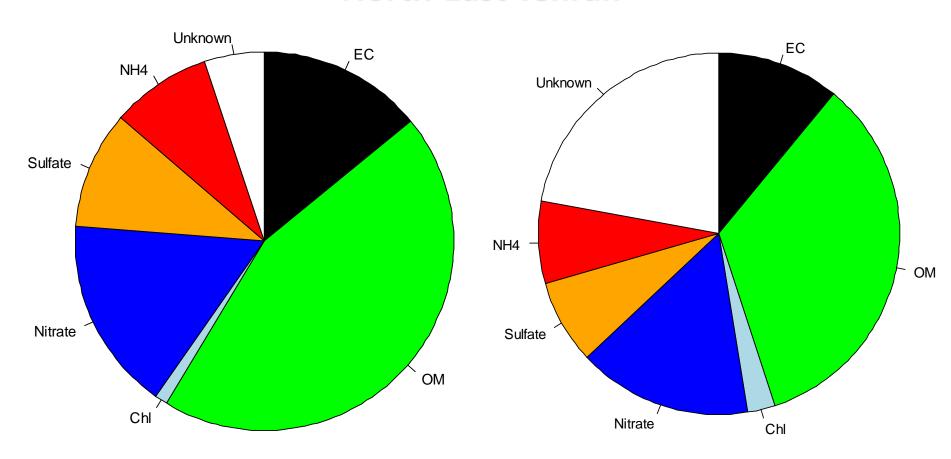

# Chemical analysis of PM2.5 samples on quartz filters Tehran- Winter 2013 Analyses provided by EMPA South-West Tehran

# Chemical analysis of PM2.5 samples on quartz filters Tehran- Winter 2013 Analyses provided by EMPA North-East Tehran