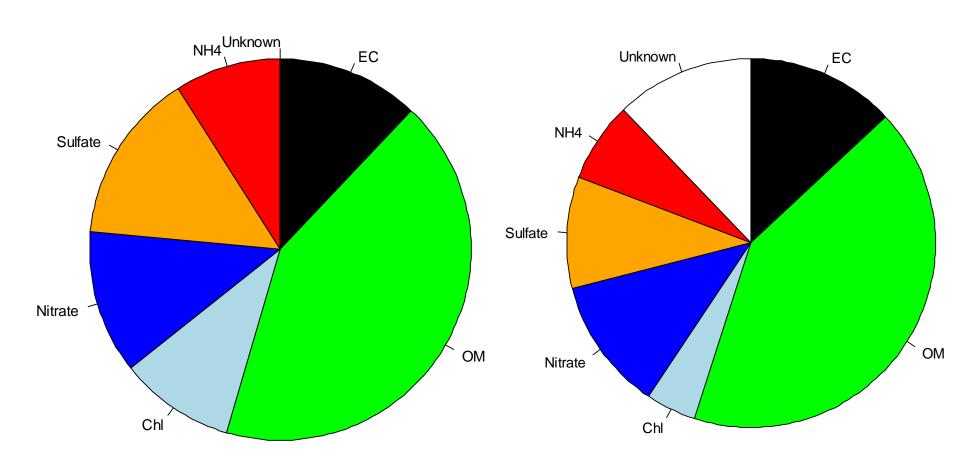

# Chemical analysis of PM2.5 samples on quartz filters Tehran- Winter 2013 Analyses provided by EMPA South-West Tehran

# Chemical analysis of PM2.5 samples on quartz filters Tehran- Winter 2013 Analyses provided by EMPA North-East Tehran